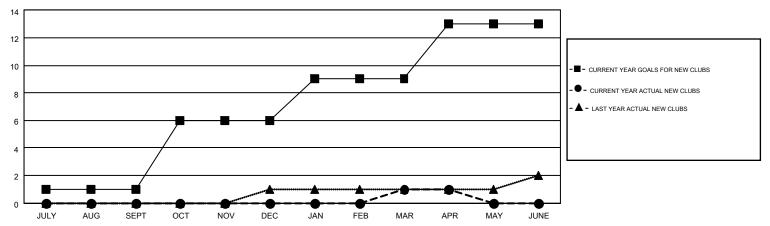

## GOALS AND ACTUAL NEW CLUBS CUMULATIVE

## Multiple District 31

**CARL HARRELL** 

Clubs RESULTS FOR 2014-2015

NEW CLUBS

0

0

0

NEW CLUB

GOAL

5

3

**LOCATION: NORTH CAROLINA** 

|                  |                  | ]                     |                    |                                        |                    |                  |
|------------------|------------------|-----------------------|--------------------|----------------------------------------|--------------------|------------------|
|                  |                  | RESULTS FOR 2014-2015 |                    |                                        |                    |                  |
| DROPPED<br>CLUBS | NET<br>GAIN/LOSS | QUARTER               | NEW MEMBER<br>GOAL | CHARTER AND<br>NEW<br>MEMBERS<br>ADDED | DROPPED<br>MEMBERS | NET<br>GAIN/LOSS |
| 4                | -4               | JULY/AUG/SEPT         | -90                | 153                                    | 240                | -87              |
| 7                | -7               | OCT/NOV/DEC           | 143                | 134                                    | 235                | -101             |
| 0                | 1                | JAN/FEB/MAR           | 46                 | 192                                    | 279                | -87              |
| 1                | -1               | APR/MAY/JUNE          | 47                 | 43                                     | 46                 | -3               |