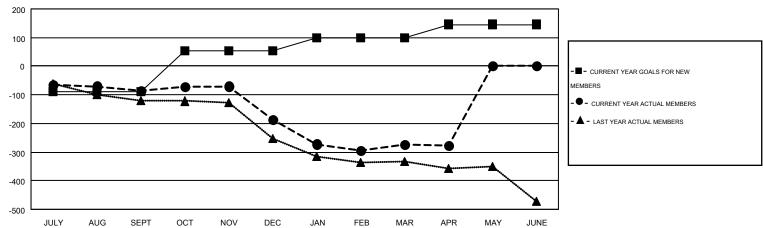

## GOALS AND ACTUAL MEMBERS CUMULATIVE

| DROPPED CLUBS: 12  DROPPED MEMBERS |                  | 161 CLUBS OF 335 ADDED 1 OR MORE<br>NEW MEMBERS | GENDER DISTRIBUTION  MALE 5,014 (71.83%)  FEMALE 1,966 (28.17%) |     |
|------------------------------------|------------------|-------------------------------------------------|-----------------------------------------------------------------|-----|
| DECEASED  CLUB CANCELLED  OTHER    | 111<br>51<br>638 | CLICK HERE FOR HEALTH ASSESSMENT DATA           | FAMILY UNIT MEMBERS 1,39 HEAD OF HOUSEHOLD 68                   |     |
| TOTAL                              | 800              |                                                 | NON-HEAD OF HOUSEHOLD                                           | 711 |

GOAL

5

3

**LOCATION: NORTH CAROLINA** 

|                  |                  | ]                     |                    |                                        |                    |                  |
|------------------|------------------|-----------------------|--------------------|----------------------------------------|--------------------|------------------|
|                  |                  | RESULTS FOR 2014-2015 |                    |                                        |                    |                  |
| DROPPED<br>CLUBS | NET<br>GAIN/LOSS | QUARTER               | NEW MEMBER<br>GOAL | CHARTER AND<br>NEW<br>MEMBERS<br>ADDED | DROPPED<br>MEMBERS | NET<br>GAIN/LOSS |
| 4                | -4               | JULY/AUG/SEPT         | -90                | 153                                    | 240                | -87              |
| 7                | -7               | OCT/NOV/DEC           | 143                | 134                                    | 235                | -101             |
| 0                | 1                | JAN/FEB/MAR           | 46                 | 192                                    | 279                | -87              |
| 1                | -1               | APR/MAY/JUNE          | 47                 | 43                                     | 46                 | -3               |